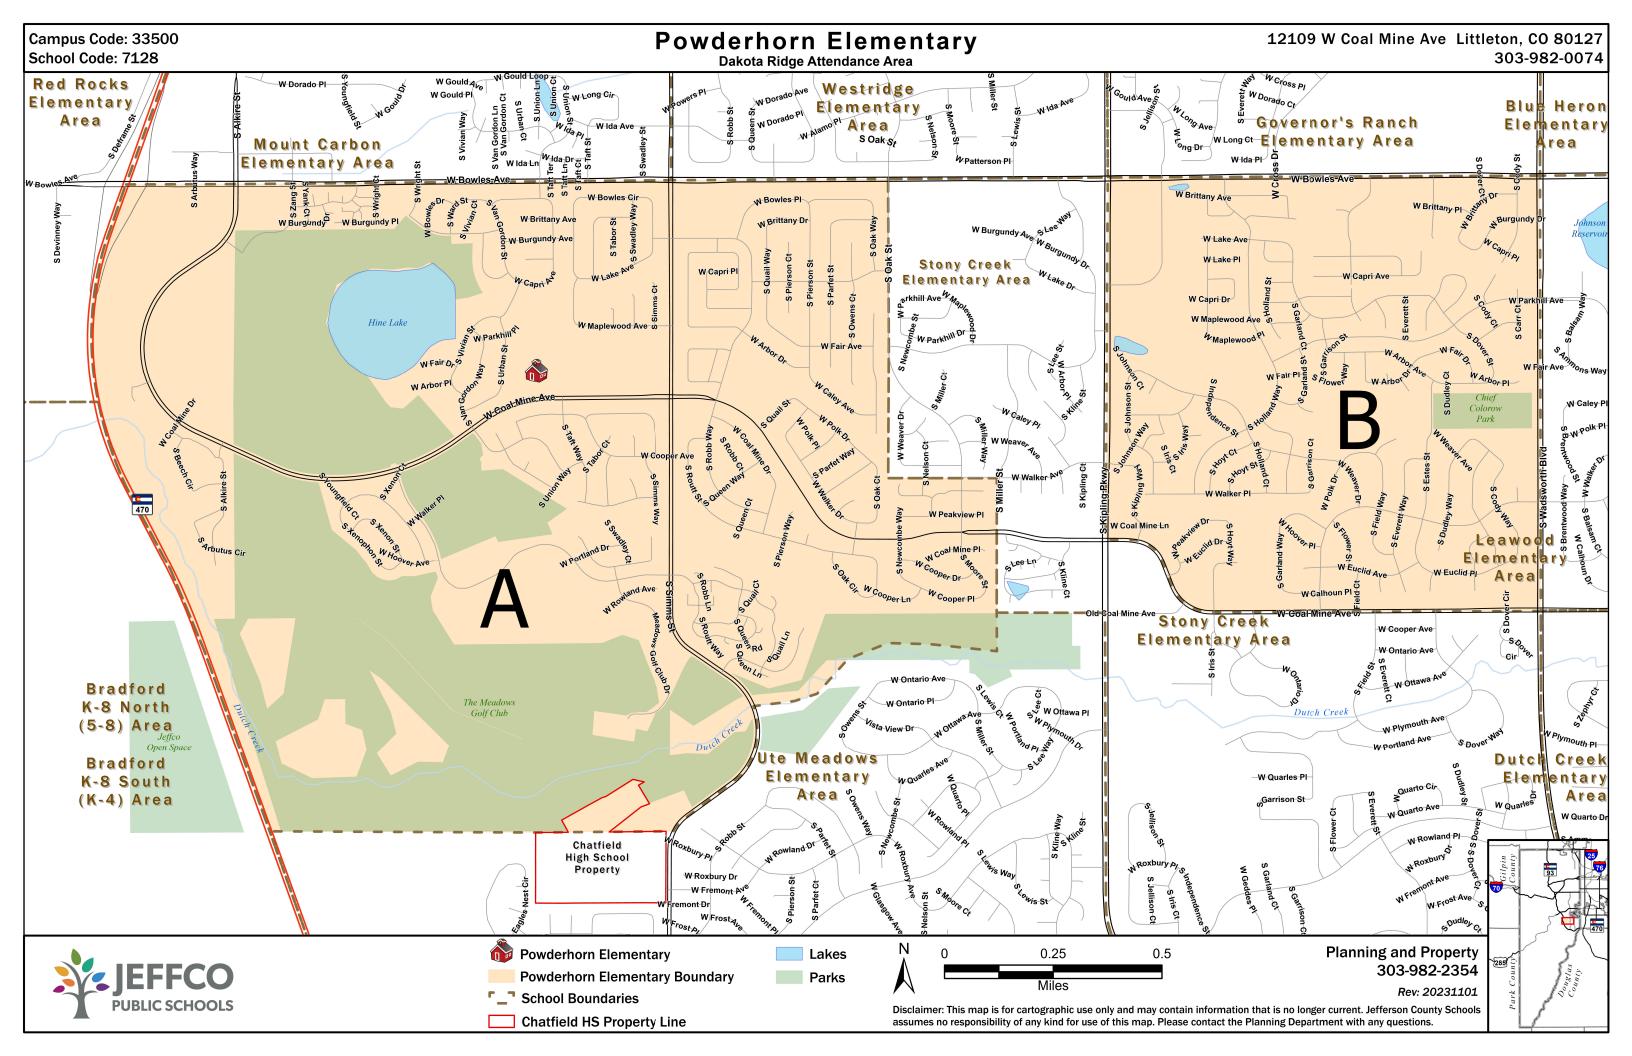

## **Powderhorn Elementary School**

12109 West Coal Mine Avenue, Littleton 80127 · Voice: 303.982.0074 · Dakota Ridge Attendance Area

## Boundary Part A:

Beginning at the corner of State Highway 470 and W Bowles Ave; east to S Oak St; south along S Oak St (Extended) to W Walker Ave (extended); east to S Miller St; south to a point located on Meadows Golf Club and intersecting Dutch Creek; west along Dutch Creek to S Simms St; south along S Simms St to the intersection of S Simms St ROW, Heritage United Methodist Church, and Chatfield High School's property lines; west to State Highway 470; north along State Highway 470 to W Bowles Ave, point of beginning.

## Boundary Part B:

Beginning at S Kipling St and W Bowles Ave; east to S Wadsworth Blvd; south to W Coal Mine Ave; west along W Coal Mine Ave to S Kipling St; north to W Bowles Ave, point of beginning.